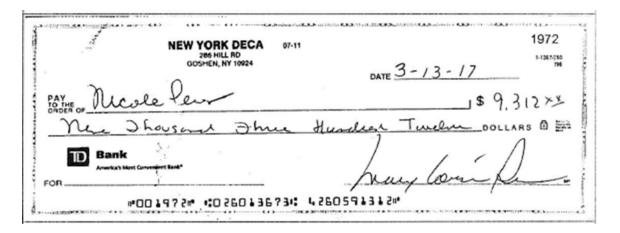

25. On a check dated March 13, 2017, Mary Peres's name appears on the signature block of a DECA NY check payable to Nicole Peres for \$9,312. The memo line is empty. A true and accurate copy of this check is reproduced below.

26. On a check dated March 21, 2017, Mary Peres's name appears on the signature block of a DECA NY check payable to Christopher Peres for \$4,787. The memo line is empty. A true and accurate copy of this check is reproduced below.