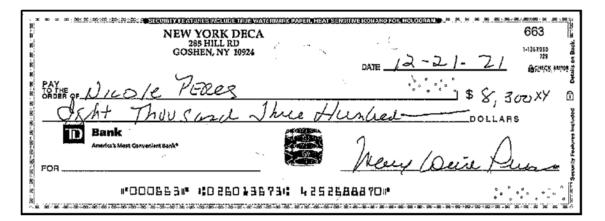

32. On a check dated December 21, 2021, Mary Peres's name appears on the signature block of a DECA NY check payable to Nicole Peres for \$8,300. The memo line is

empty. A true and accurate copy of this check is reproduced below.