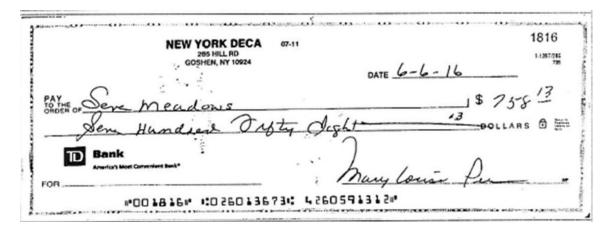

47. This affidavit includes copies of some of those checks from bank records.

48. On a check dated June 6, 2016, Mary Peres's name appears on the signature block of a DECA NY check payable to Seven Meadows Farm in the sum of \$758.13. The memo line is empty. A true and accurate copy of this check is reproduced below.