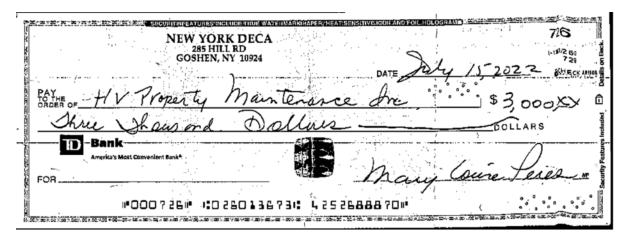

50. On a check dated July 15, 2022, Mary Peres's name appears on the signatureblock of a DECA NY check payable to Hudson Valley Property Maintenance in the sum of\$3,000. The memo line is empty. A true and accurate copy of this check is reproduced below.